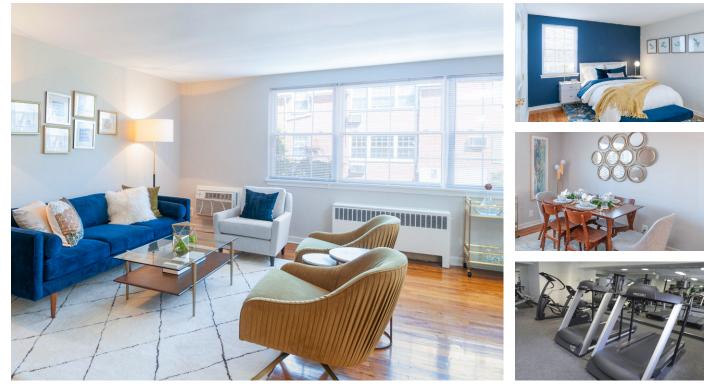

# APARTMENT FEATURES

- Washer & Dryer in Every Apartment
- Spacious Floor Plans
- Newly Renovated Kitchens
- Dishwashers / Microwaves
- Refrigerators with Ice Maker
- Breakfast Bar
- Hardwood Flooring
- Separate Dining Areas
- Window Treatments
- Individually Controlled Air Conditioning

# **COMMUNITY FEATURES**

- Lower Merion School District Ranked 4th Best in Pennsylvania & 22nd in US
- Fitness Center
- Off-Street Parking
- Garage Parking Available
- Pet Friendly
- Individual Storage
- Furnished Apartments Available
- Professional On-Site Maintenance by Metropolitan Management
- 24-Hour Emergency Maintenance Service