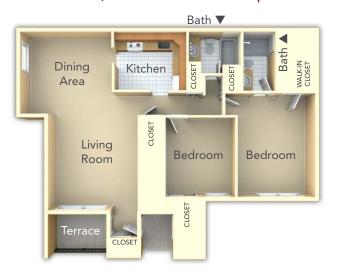

ment
- Spacious Floor Plans
- Newly Renovated Eat-In Kitchens
- Contemporary Style Cabinets
- Dishwashers / Microwaves
- Refrigerators with Ice Maker
- Patios / Balconies
- Central Air Conditioning
- Energy-Saving Heat Pumps
- Wall to Wall Plush Carpeting

## **COMMUNITY FEATURES**

- Salt Water Pool
- Barbeque / Picnic Area
- Furnished Apartments Available
- Pet Friendly
- Off-Street Parking
- Professional On-Site Maintenance by Metropolitan Management
- 24-Hour Emergency Maintenance Service



# the metropolitan tareyton estates

100 Barclay Court | Langhorne, PA 19047

For more pictures and details on this apartment and many others, visit yourMetropolitan.com/tareytonestates

#### Two Bedroom, 2nd Floor Corner - 1298 square feet



#### Two Bedroom, 1st Floor Corner - 1120 square feet



#### Two Bedroom, 2nd Floor Inside - 1250 square feet



#### Two Bedroom, 1st Floor Inside - 1080 square feet



## THE METROPOLITAN DIFFERENCE

CERTIFIED PERSONNEL: All personnel have met rigorous pre-employment standards - including drug testing, criminal background and DMV checks, and professional reference verification.

**TRAINED PERSONNEL:** All personnel complete training - and have an average tenure of more than 10 years of service.

24-HOUR MAINTENANCE: Our call center is open 24 hours a day, 7 days a week - immediately responding to emergencies and addressing non-emergency issues within 24 hours.\*

**CERTIFIED MOVE IN'S:** All apartment homes must satisfy a rigorous process of inspection and repair – before you move in.

**RESIDENT REFERRAL PROGRAM:** We love referrals – and