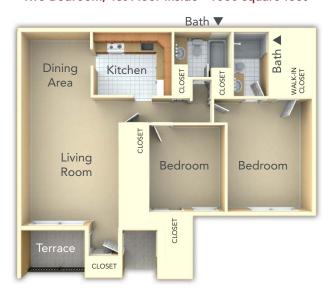

aves
- Refrigerators with Ice Maker
- Patios / Balconies
- Central Air Conditioning
- Energy-Saving Heat Pumps
- Wall to Wall Plush Carpeting

## **COMMUNITY FEATURES**

- Salt Water Pool
- Barbeque / Picnic Area
- Furnished Apartments Available
- Pet Friendly
- Off-Street Parking
- Professional On-Site Maintenance by Metropolitan Management
- 24-Hour Emergency Maintenance Service



# the metropolitan tareyton estates

100 Barclay Court | Langhorne, PA 19047

For more pictures and details on this apartment and many others, visit yourMetropolitan.com/tareytonestates

#### Two Bedroom, 2nd Floor Corner - 1298 square feet



#### Two Bedroom, 1st Floor Corner - 1120 square feet



#### Two Bedroom, 2nd Floor Inside - 1250 square feet



#### Two Bedroom, 1st Floor Inside - 1080 square feet



## THE METROPOLITAN DIFFERENCE

CERTIFIED PERSONNEL: All personnel have met rigorous pre-employment standards - including drug testing, criminal background and DMV checks, and professional reference verification.

**TRAINED PERSONNEL:** All personnel complete training - and have an average tenure of more than 10 years of service.

24-HOUR MAINTENANCE: Our call center is open 24 hours a day, 7 days a week - immediately responding to emergencies and addressing non-emergency issues within 24 hours.\*

**CERTIFIED MOVE IN'S:** All apartment homes must satisfy a rigorous process of inspection and repair – before you move in.

**RESIDENT REFERRAL PROGRAM:** We love referrals – and we reward our residents for referrals.

**RESIDENT FEEDBACK:** We value your feedback – and use your comments to c