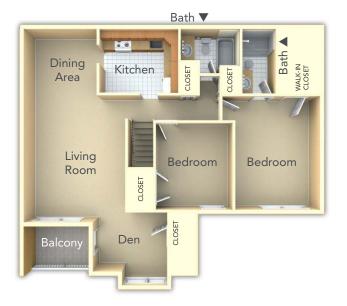

hens
- Contemporary Style Cabinets
- Dishwashers / Microwaves
- Refrigerators with Ice Maker
- Patios / Balconies
- Central Air Conditioning
- Energy-Saving Heat Pumps
- Wall to Wall Plush Carpeting

## **COMMUNITY FEATURES**

- Salt Water Pool
- Barbeque / Picnic Area
- Furnished Apartments Available
- Pet Friendly
- Off-Street Parking
- Professional On-Site Maintenance by Metropolitan Management
- 24-Hour Emergency Maintenance Service



# the metropolitan tareyton estates

100 Barclay Court | Langhorne, PA 19047

For more pictures and details on this apartment and many others, visit yourMetropolitan.com/tareytonestates

#### Two Bedroom, 2nd Floor Corner - 1298 square feet



#### Two Bedroom, 1st Floor Corner - 1120 square feet



#### Two Bedroom, 2nd Floor Inside - 1250 square feet



#### Two Bedroom, 1st Floor Inside - 1080 square feet



## THE METROPOLITAN DIFFERENCE

CERTIFIED PERSONNEL: All personnel have met rigorous pre-employment standards - including drug testing, criminal background and DMV checks, and professional reference verification.

**TRAINED PERSONNEL:** All personnel complete training - and have an average tenure of more than 10 years of service.

24-HOUR MAINTENANCE: Our call center is open 24 hours a day, 7 days a week - immediately responding to emergencies and addressing non-emergency issues within 24 hours.\*

**CERTIFIED MOVE IN'S:** All apartment homes must satisfy a rigorous process of inspection and repair – before you move in.

**RESIDENT REFERRAL PROGRAM:** We love referrals – and we reward our residents for referrals.

**RESIDENT FEEDBA