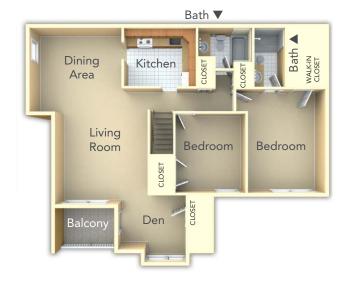

& Den
- Private Entrances
- Washer & Dryer in Every Apartment
- Spacious Floor Plans
- Newly Renovated Eat-In Kitchens
- Contemporary Style Cabinets
- Dishwashers / Microwaves
- Refrigerators with Ice Maker
- Patios / Balconies
- Central Air Conditioning
- Energy-Saving Heat Pumps
- Wall to Wall Plush Carpeting

## **COMMUNITY FEATURES**

- Salt Water Pool
- Barbeque / Picnic Area
- Furnished Apartments Available
- Pet Friendly
- Off-Street Parking
- Professional On-Site Maintenance by Metropolitan Management
- 24-Hour Emergency Maintenance Service



# the metropolitan tareyton estates

100 Barclay Court | Langhorne, PA 19047

For more pictures and details on this apartment and many others, visit yourMetropolitan.com/tareytonestates

#### Two Bedroom, 2nd Floor Corner - 1298 square feet



#### Two Bedroom, 1st Floor Corner - 1120 square feet



#### Two Bedroom, 2nd Floor Inside - 1250 square feet



#### Two Bedroom, 1st Floor Inside - 1080 square feet



## THE METROPOLITAN DIFFERENCE

CERTIFIED PERSONNEL: All personnel have met rigorous pre-employment standards - including drug testing, criminal background and DMV checks, and professional reference verification.

**TRAINED PERSONNEL:** All personnel complete training - and have an average tenure of more than 10 years of service.

24-HOUR MAINTENANCE: Our call center is open 24 hours a day, 7 days a week - immediately responding to emergencies and addressing non-emergency issues within 24 hours.\*

**CERTIFIED MOVE IN'S:** All apartment homes must satisfy a rigorous process of inspection and repair – before you move in.