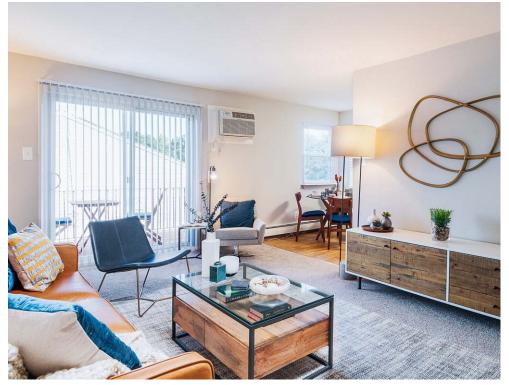

#### APARTMENT FEATURES

- Washer & Dryer in Every Apartment
- Eat-In Kitchens
- Spacious Floor Plans
- Spacious Walk-In Closets
- Patios / Balconies
- Private Entrances
- Breakfast Bars
- Tiled Bathrooms
- Door to Door Mail Delivery
- Wall to Wall Carpeting
- Window Treatments

## the metropolitan runnemede

100 Hartford Drive | Runnemede, NJ 08078

For more pictures and details on this apartment and many others, visit yourMetropolitan.com/runnemede