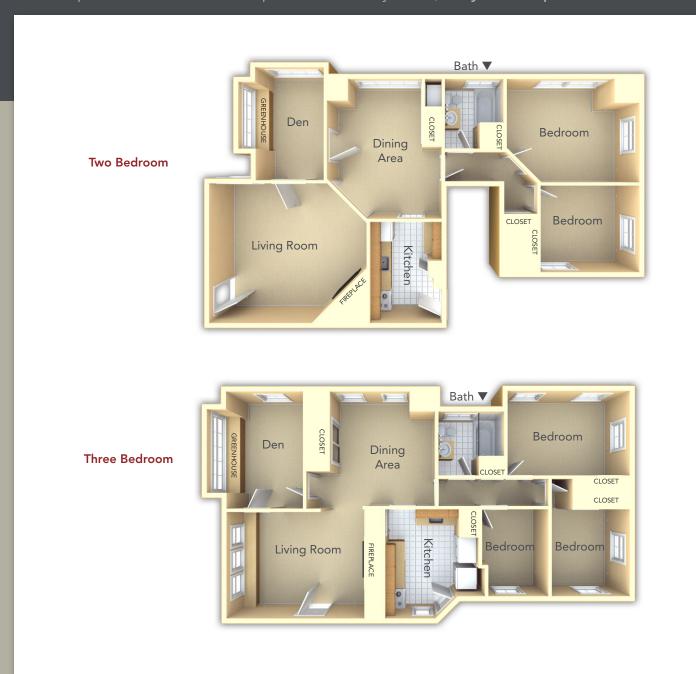

Areas
- Washer & Dryer in Every Apartment
- Greenhouse / Den
- Fireplace in Living Room
- Individually Controlled Air Conditioning

#### COMMUNITY FEATURES

- Short Walk to Downtown Narberth with Restaurants, Shops, Bars, and Regional Rail Transportation
- Lower Merion School District Ranked 4th Best in Pennsylvania & 22nd in US
- Wall to Wall Carpeting
- Window Treatments
- Pet Friendly
- Garage Parking Available
- Off-Street Parking
- Furnished Apartments Available
- Professional On-Site Maintenance by Metropolitan Management
- 24-Hour Emergency Maintenance Service

See reverse for floor plans

## the metropolitan narberth station

#### 280 Haverford Avenue | Narberth, PA 19072

For more pictures and details on this apartment and many others, visit yourMetropolitan.com/narberthstation



#### THE METROPOLITAN DIFFERENCE

**CERTIFIED PERSONNEL:** All personnel have met rigorous pre-employment standards - including drug testing, criminal background and DMV checks, and professional reference verification.

TRAINED PERSONNEL: All personnel complete training - and have an average tenure of more than 10 years of service.

24-HOUR MAINTENANCE: Our call center is open 24 hours a day, 7 days a week - immediately responding to emergencies and addressing nonemergency issues within 24 hours.\*

**CERTIFIED MOVE IN'S:** All apartment homes must satisfy a rigorous process of inspection and repair – before you move in.

RESIDENT REFERRAL PROGRAM: We love referrals – and we reward our residents for referrals. RESIDENT FEEDBACK: We value your feedback – and use your comments to continual