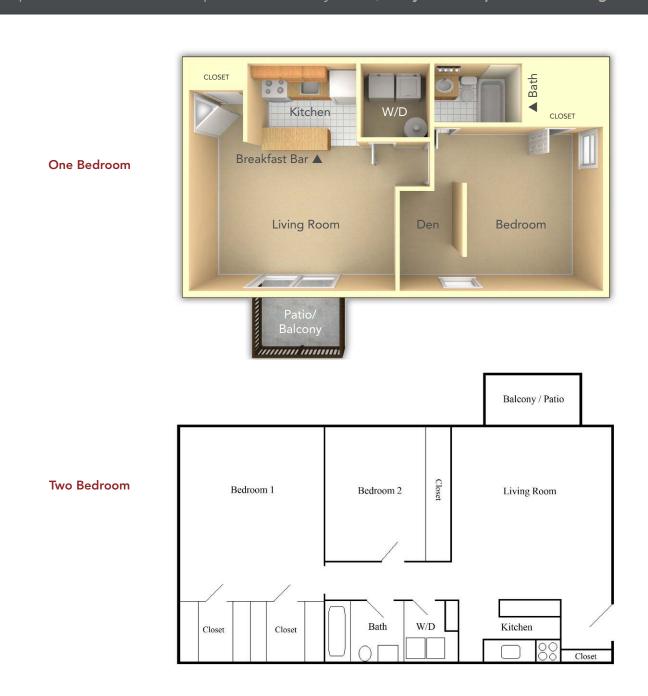

east goshen. Apartment homes for living.

### APARTMENT FEATURES

- Spacious Floor Plans
- Wall to Wall Carpeting
- Walk-In Closets
- Modern Kitchens with Breakfast Bar
- Refrigerators with Ice Maker
- Full Size Washer / Dryer
- Individually Controlled Air Conditioning
- Window Treatments
- Patios / Balconies

## COMMUNITY FEATURES

- Two Fitness Centers
- Salt Water Pool
- Barbeque / Picnic Area
- Private Off-Street Parking
- Pet Friendly
- Furnished Apartments Available
- Professional On-Site Maintenance by Metropolitan Management
- 24-Hour Emergency Maintenance Service

See reverse for floor plans

## the metropolitan east goshen

#### 1323 West Chester Pike | West Chester, PA 19382

For more pictures and details on this apartment and many others, visit yourMetropolitan.com/eastgoshen



#### THE METROPOLITAN DIFFERENCE

**CERTIFIED PERSONNEL:** All personnel have met rigorous pre-employment standards - including drug testing, criminal background and DMV checks, and professional reference verification.

**TRAINED PERSONNEL:** All personnel complete training - and have an average tenure of more than 10 years of service.

24-HOUR MAINTENANCE: Our call center is open 24 hours a day, 7 days a week - immediately responding to emergencies and addressing nonemergency issues within 24 hours.\*

**CERTIFIED MOVE IN'S:** All apartment homes must satisfy a rigorous process of inspection and repair – before you move in.

RESIDENT REFERRAL PROGRAM: We love referrals – and we reward our residents for referrals. RESIDENT FEEDBACK: We value your feedback – and use your comments to conti