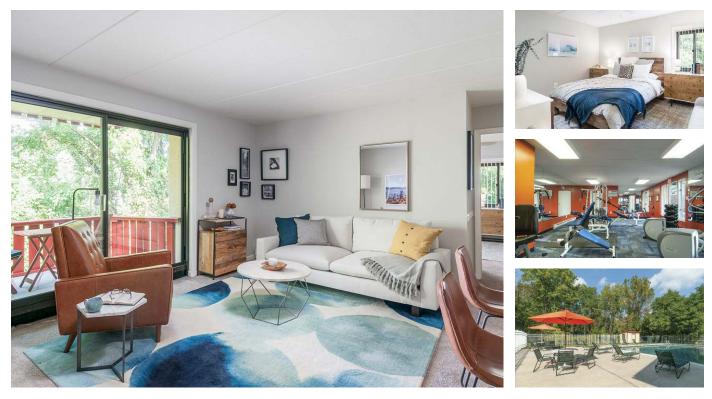

# the metropolitan east goshen

1323 West Chester Pike West Chester, PA 19382

Enjoy the tranquil, private setting at metropolitan east goshen apartment community located outside of Philadelphia in picturesque Chester County. Our East Goshen apartments for rent are conveniently located near shopping, restaurants, nightlife and theatres of West Chester and the Main Line of Philadelphia. Our pet-friendly 1 and 2 bedroom apartments feature spacious floor plans and full-size washer and dryers in every rental home. Relax by the pool with sundeck or take advantage of the picnic area with barbeques; you have it all. Looking for an apartment in East Goshen? Schedule your tour today. metropolitan east goshen. Apartment homes for living.

### APARTMENT FEATURES

- Spacious Floor Plans
- Wall to Wall Carpeting
- Walk-In Closets
- Modern Kitchens with Breakfast Bar
- Refrigerators with Ice Maker
- Full Size Washer / Dryer
- Individually Controlled Air Conditioning
- Window Treatments
- Patios / Balconies

## COMMUNITY FEATURES

- Two Fitness Centers
- Salt Water Pool
- Barbeque / Picnic Area
- Private Off-Street Parking
- Pet Friendly
- Furnished Apartments Available
- Professional On-Site Maintenance by Metropolitan Management
- 24-Hour Emergency Maintenance Service