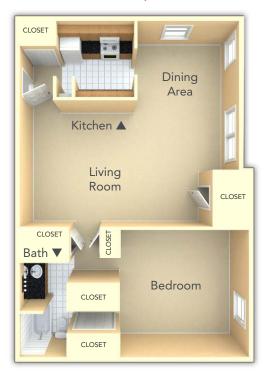

en & Dining Room Floors
- Spacious Floor Plans
- Elevator Buildings
- Central Air Conditioning
- Wall to Wall Carpeting
- Walk-In Closets
- Window Treatments
- Storage on Each Floor

# **COMMUNITY FEATURES**

- Laundry Facilities on Each Floor
- Salt Water Pool
- Barbeque / Picnic Area
- 24-Hour Fitness Center
- Private Off-Street Parking
- Pet Friendly
- Furnished Apartments Available
- Newly Designed Lobbies
- Physical Therapist Office On Premises
- Walking Distance to Main Street
- Professional On-Site Maintenance by Metropolitan Management
- 24-Hour Emergency Maintenance Service



# the metropolitan doylestown

303 W. State Street | Doylestown, PA 18901

For more pictures and details on this apartment and many others, visit yourMetropolitan.com/doylestown

#### One Bedroom, One Bath



## Two Bedroom, Two Bath



# DIFFERENCE

#### **CERTIFIED PERSONNEL:**

All personnel have met rigorous pre-employment standards - including drug testing, criminal background and DMV checks, and professional reference verification.

THE METROPOLITAN

#### TRAINED PERSONNEL:

All personnel complete training - and have an average tenure of more than 10 years of service.

## 24-HOUR MAINTENANCE:

Our call center is open 24 hours a day, 7 days a week - immediately responding to emergencies and addressing non-emergency issues within 24 hours.\*

#### **CERTIFIED MOVE IN'S:**

All apartment homes must satisfy a rigorous process of inspection and repair – before you move in.

#### **RESIDENT REFERRAL PROGRAM:**

We love referrals – and we reward our residents for referrals.

#### **RESIDENT FE