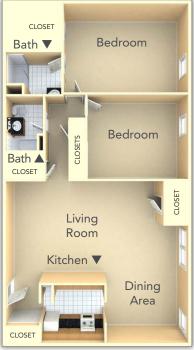

acious Floor Plans
- Elevator Buildings
- Central Air Conditioning
- Wall to Wall Carpeting
- Walk-In Closets
- Window Treatments
- Storage on Each Floor

# **COMMUNITY FEATURES**

- Laundry Facilities on Each Floor
- Salt Water Pool
- Barbeque / Picnic Area
- 24-Hour Fitness Center
- Private Off-Street Parking
- Pet Friendly
- Furnished Apartments Available
- Newly Designed Lobbies
- Physical Therapist Office On Premises
- Walking Distance to Main Street
- Professional On-Site Maintenance by Metropolitan Management
- 24-Hour Emergency Maintenance Service



# the metropolitan doylestown

303 W. State Street | Doylestown, PA 18901

For more pictures and details on this apartment and many others, visit yourMetropolitan.com/doylestown

#### One Bedroom, One Bath



## Two Bedroom, Two Bath



# DIFFERENCE

#### **CERTIFIED PERSONNEL:**

All personnel have met rigorous pre-employment standards - including drug testing, criminal background and DMV checks, and professional reference verification.

THE METROPOLITAN

#### TRAINED PERSONNEL:

All personnel complete training - and have an average tenure of more than 10 years of service.

## 24-HOUR MAINTENANCE:

Our call center is open 24 hours a day, 7 days a week - immediately responding to emergencies and addressing non-emergency issues within 24 hours.\*

#### **CERTIFIED MOVE IN'S:**

All apartment homes must satisfy a rigorous process of inspection and repair – before you move in.

#### **RESIDENT REFERRAL PROGRAM:**

We love referrals – and we reward our residents for referrals.

#### **RESIDENT FEEDBACK:**

We value your fee