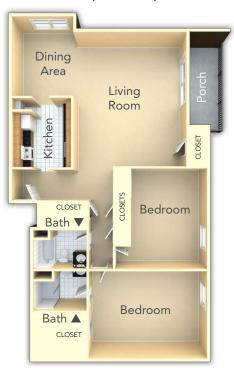

pen 24 hours a day, 7 days a week - immediately responding to emergencies and addressing non-emergency issues within 24 hours.\*

#### **CERTIFIED MOVE IN'S:**

All apartment homes must satisfy a rigorous process of inspection and repair – before you move in.

#### **RESIDENT REFERRAL PROGRAM:**

We love referrals – and we reward our residents for referrals.

#### **RESIDENT FEEDBACK:**

We value your feedback – and use your comments to continually improve.

## NO WORRIES LEASE:

We promise you will be satisfied or we will make it right – we are here to address your concerns.

\*Non-emergency maintenance calls are addressed within 24 hours. Some delay can occur on weekends or holidays, inclement weather or the need for specialized contractors or parts.

#### Two Bedroom, Two Bath, Corner