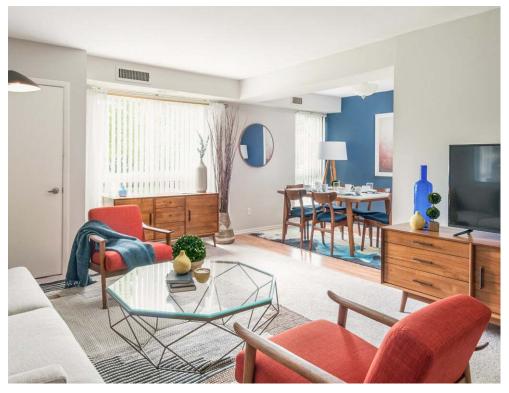

## APARTMENT FEATURES

- Designer Kitchens
- Pergo Kitchen & Dining Room Floors
- Spacious Floor Plans
- Elevator Buildings
- Central Air Conditioning
- Wall to Wall Carpeting
- Walk-In Closets
- Window Treatments
- Storage on Each Floor

# **COMMUNITY FEATURES**

- Laundry Facilities on Each Floor
- Salt Water Pool
- Barbeque / Picnic Area
- 24-Hour Fitness Center
- Private Off-Street Parking
- Pet Friendly
- Furnished Apartments Available
- Newly Designed Lobbies
- Physical Therapist Office On Premises
- Walking Distance to Main Street
- Professional On-Site Maintenance by Metropolitan Management
- 24-Hour Emergency Maintenance Service