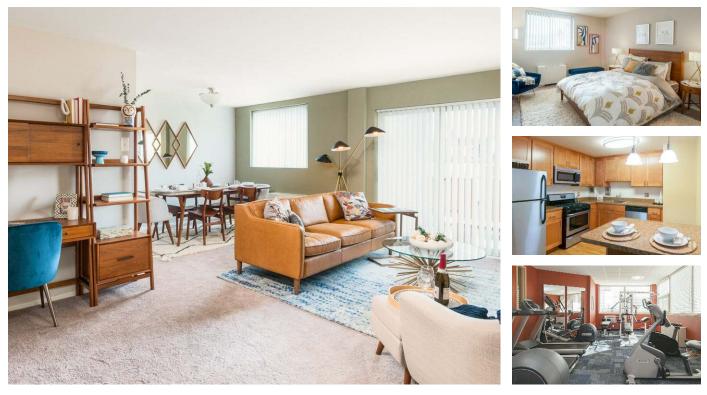

# APARTMENT FEATURES

- Newly Renovated Kitchens
- Dishwashers / Microwaves / Garbage Disposals
- Refrigerators with Ice Maker
- Spacious Floor Plans
- Wall to Wall Carpeting
- Window Treatments
- Balconies Available

# COMMUNITY FEATURES

- New Building Interior!
- Barbeque / Picnic Area
- Walk to PCOM!
- Close to Manayunk / West River Drive
- 24-Hour Fitness Center
- Free WiFi in Lobby
- Individual Storage
- Elevator Building
- Controlled Access Building with Intercom System
- Package Acceptance
- Off-Street Parking
- Garage Parking Available

- Laundry Facilities on Each Floor
- Pet Friendly
- Furnished Apartments Available -Ready for Immediate Move In
- Professional On-Site Maintenance
- 24-Hour Emergency Maintenance

See reverse for floor plans