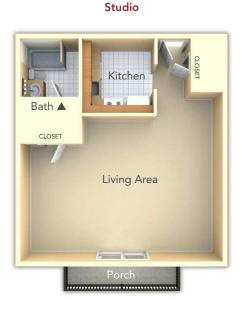

ous Floor Plans
- Wall to Wall Carpeting
- Window Treatments
- Balconies Available

# COMMUNITY FEATURES

- New Building Interior!
- Barbeque / Picnic Area
- Walk to PCOM!
- Close to Manayunk / West River Drive
- 24-Hour Fitness Center
- Free WiFi in Lobby
- Individual Storage
- Elevator Building
- Controlled Access Building with Intercom System
- Package Acceptance
- Off-Street Parking
- Garage Parking Available

- Laundry Facilities on Each Floor
- Pet Friendly
- Furnished Apartments Available -Ready for Immediate Move In
- Professional On-Site Maintenance
- 24-Hour Emergency Maintenance

See reverse for floor plans

# the metropolitan bala

### 2746 Belmont Avenue | Philadelphia, PA 19131

For more pictures and details on this apartment and many others, visit yourMetropolitan.com/bala



#### One Bedroom, One Bath



## THE METROPOLITAN DIFFERENCE

**CERTIFIED PERSONNEL:** All personnel have met rigorous pre-employment standards - including drug testing, criminal background and DMV checks, and professional reference verification.

**TRAINED PERSONNEL:** All personnel complete training - and have an average tenure of more than 10 years of service.

24-HOUR MAINTENANCE: Our call center is open 24 hours a day, 7 days a week - immediately responding to emergencies and addressing nonemergency issues within 24 hours.\*

**CERTIFIED MOVE IN'S:** All apartment homes must satisfy a rigorous process of inspection and repair – before you move in. RESIDENT REFERRAL PROGRAM: We love referrals – and we reward our residents for referrals. RESIDENT FEEDBACK: We value your feedback – and