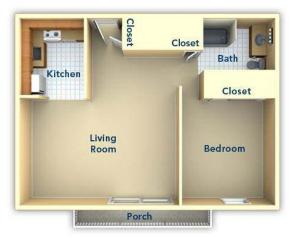

s open 24 hours a day, 7 days a week - immediately responding to emergencies and addressing nonemergency issues within 24 hours.\*

**CERTIFIED MOVE IN'S:** All apartment homes must satisfy a rigorous process of inspection and repair – before you move in. RESIDENT REFERRAL PROGRAM: We love referrals – and we reward our residents for referrals. RESIDENT FEEDBACK: We value your feedback – and use your comments to continually improve. NO WORRIES LEASE: We promise you will be

satisfied or we will make it right – we are here to address your concerns.

\*Non-emergency maintenance calls are addressed within 24 hours. Some delay can occur on weekends or holidays, inclement weather or the need for specialized contractors or parts.

#### Two Bedroom, 1.5 Bath



#### One Bedroom, One Bath, Deluxe



Our call RESIDENT REFERRAL PROG 7 days a referrals – and we reward our r g to RESIDENT FEEDBACK: We was