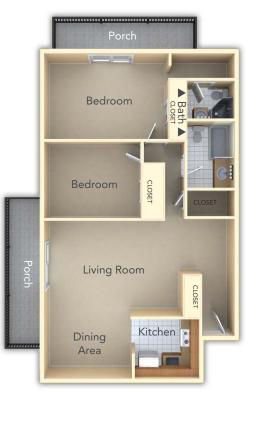

24-HOUR MAINTENANCE: Our call center is open 24 hours a day, 7 days a week - immediately responding to emergencies and addressing nonemergency issues within 24 hours.\*

**CERTIFIED MOVE IN'S:** All apartment homes must satisfy a rigorous process of inspection and repair – before you move in. RESIDENT REFERRAL PROGRAM: We love referrals – and we reward our residents for referrals. RESIDENT FEEDBACK: We value your feedback – and use your comments to continually improve. NO WORRIES LEASE: We promise you will be

satisfied or we will make it right – we are here to address your concerns.

\*Non-emergency maintenance calls are addressed within 24 hours. Some delay can occur on weekends or holidays, inclement weather or the need for specialized contractors or parts.

#### Two Bedroom, 1.5 Bath



#### One Bedroom, One Bath, Deluxe



Our call RESIDENT REFERRAL PROG 7 days a referrals – and we reward our r g to RESIDENT FEEDBACK: We was